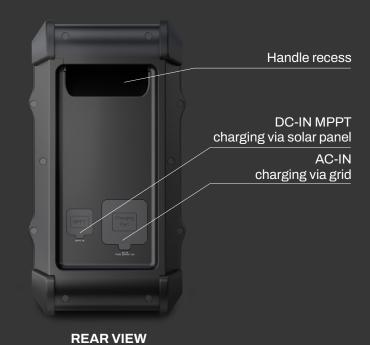

### **POWER2GO** WORK

Your perfect companion on construction sites or for outdoor activities. Robust design and functionality characterize the POWER2GO WORK.

**FRONT VIEW** 

**REAR VIEW** 