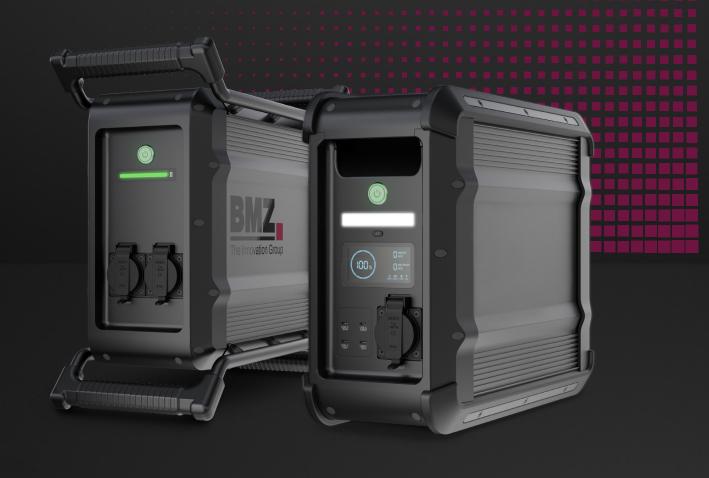

# POWER2GO

Whether at the campsite, in nature, or just for the garden – your high performance and large power bank for versatile use.

### **POWER2GO** WORK

Your perfect companion on construction sites or for outdoor activities. Robust design and functionality characterize the POWER2GO WORK.

**FRONT VIEW** 

**REAR VIEW** 