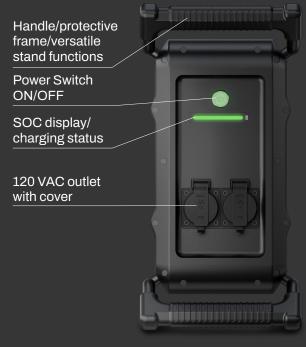

# POWER2GO

Whether at the campsite, in nature, or just for the garden – your high performance and large power bank for versatile use.