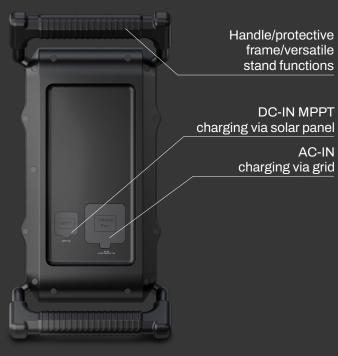

# POWER2GO

Whether at the campsite, in nature, or just for the garden – your high performance and large power bank for versatile use.